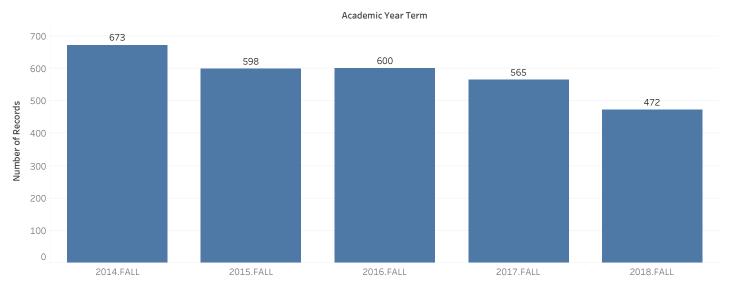

## Historical Full-Time, First-Time Freshmen Cohorts

#### Full-Time, First-Time Freshmen Cohorts Fall 2014 - Fall 2018

## Full-Time, First-Time Freshmen Cohorts by College

| College Name               |           | Acad      | lemic Year Term |           |           |
|----------------------------|-----------|-----------|-----------------|-----------|-----------|
|                            | 2014.FALL | 2015.FALL | 2016.FALL       | 2017.FALL | 2018.FALL |
| College of Arts & Sciences | 493       | 406       | 456             | 413       | 352       |
| College of Health Sciences |           |           | 1               | 4         | 4         |
| Graduate & Undergraduat    | 83        | 97        | 63              | 76        | 60        |
| School of Education        | 18        | 11        | 19              | 22        | 12        |
| School of Global Business  | 79        | 84        | 61              | 50        | 44        |
| Grand Total                | 673       | 598       | 600             | 565       | 472       |