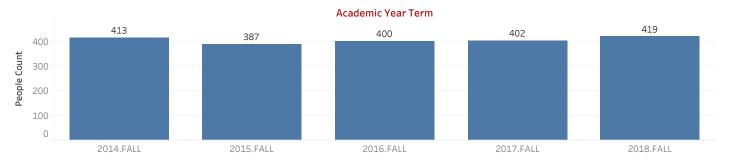

#### **New Graduate Enrollment**

## New Graduate Students Fall 2014 - Fall 2018

## New Graduate Students by College Fall 2014 - Fall 2018

| College Name                     | 2014.FALL | 2015.FALL | 2016.FALL | 2017.FALL | 2018.FALL |
|----------------------------------|-----------|-----------|-----------|-----------|-----------|
| College of Arts & Sciences       | 55        | 40        | 50        | 53        | 46        |
| College of Health Sciences       | 203       | 217       | 210       | 224       | 256       |
| Graduate & Undergraduate Studies | 64        | 51        | 42        | 45        | 38        |
| School of Education              | 72        | 60        | 80        | 66        | 65        |
| School of Global Business        | 19        | 19        | 18        | 14        | 14        |
| Grand Total                      | 413       | 387       | 400       | 402       | 419       |