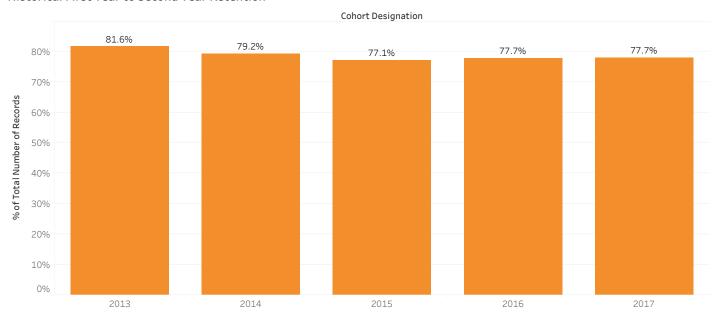

# Historical Undergraduate Graduation & Retention Rates

#### Historical First Year to Second Year Retention

Retention Status

1: Retained