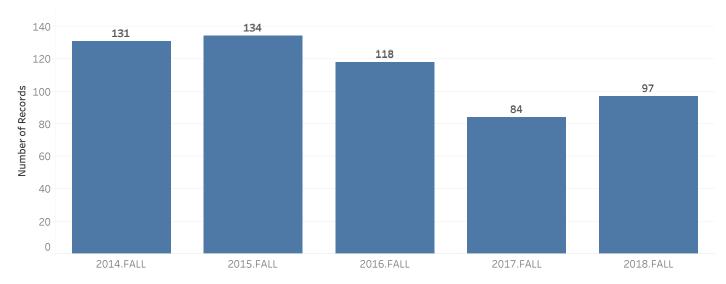

## **New Transfer Enrollment**

## New Transfer Enrollment Fall 2008 - Fall 2017

## New Transfer Enrollment by School/College and Department

| College Name               | Department Name                | 2014.FALL | 2015.FALL | 2016.FALL | 2017.FALL | 2018.FALL |
|----------------------------|--------------------------------|-----------|-----------|-----------|-----------|-----------|
| College of Arts & Sciences | Biology                        | 28        | 28        | 17        | 10        | 12        |
|                            | Chemistry & Physics            | 4         | 4         | 2         | 2         | 3         |
|                            | Computer Science & Mathemati   | 16        | 10        | 18        | 18        | 10        |
|                            | English                        | 4         | 5         | 7         | 5         | 5         |
|                            | Historical & Political Studies | 8         | 8         | 8         | 1         | 7         |
|                            | Media & Communication          | 4         | 9         | 4         | 5         | 4         |
|                            | Modern Languages               |           |           | 1         |           |           |
|                            | Philosophy & Religion          | 1         |           | 1         |           |           |
|                            | Psychology                     | 9         | 13        | 14        | 8         | 7         |
|                            | Sociology, Anthropology, Crimi | 6         | 9         | 7         | 5         | 5         |
|                            | Visual & Performing Arts       | 10        | 8         | 13        | 8         | 13        |
| College of Health Sciences | Community & Global Public Hea  |           |           |           | 1         | 1         |
| Graduate & Undergraduate S | Graduate & Undergraduate Stu   | 5         | 5         | 7         | 4         | 19        |
| School of Education        | School of Education            | 9         | 12        | 2         | 6         | 4         |
| School of Global Business  | School of Global Business      | 27        | 23        | 17        | 11        | 7         |
| Grand Total                |                                | 131       | 134       | 118       | 84        | 97        |

 ${\bf Deduplicated\ count\ based\ on\ Primary\ Major\ only}.$ 