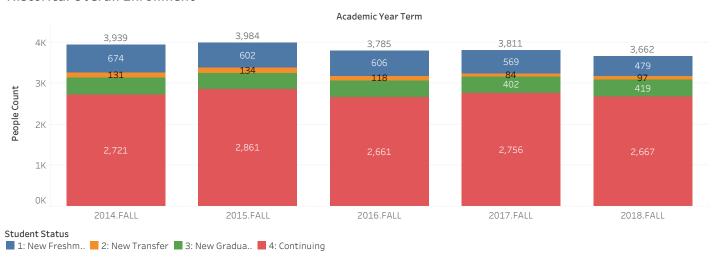

## **Historical Fall Enrollments**

#### Historical Overall Enrollment

## Historical Overall Enrollment by Full-Time/Part-Time Status

| FT/PT Status | Undergrad/Grad   | 2014.FALL | 2015.FALL | 2016.FALL | 2017.FALL | 2018.FALL |
|--------------|------------------|-----------|-----------|-----------|-----------|-----------|
| 1: Full-Time | 1: Undergraduate | 2,367     | 2,380     | 2,266     | 2,157     | 1,951     |
|              | 2: Graduate      | 507       | 509       | 493       | 490       | 505       |
| 2: Part-Time | 1: Undergraduate | 227       | 260       | 207       | 233       | 209       |
|              | 2: Graduate      | 838       | 835       | 819       | 931       | 997       |
| Grand Total  |                  | 3,939     | 3,984     | 3,785     | 3,811     | 3,662     |