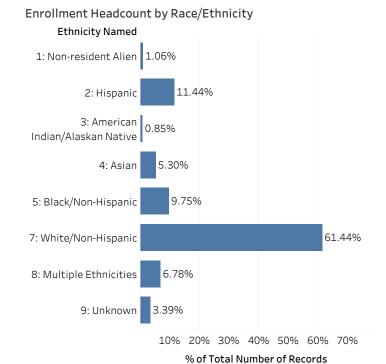

#### Enrollment Headcount by Sex and Race/Ethnicity

| Gender           | Ethnicity Named                   | 1: Undergraduate | 2: Graduate | Grand Total |
|------------------|-----------------------------------|------------------|-------------|-------------|
| Female           | 1: Non-resident Alien             | 33               | 108         | 141         |
|                  | 2: Hispanic                       | 139              | 22          | 161         |
|                  | 3: American Indian/Alaskan Native | 5                | 2           | 7           |
|                  | 4: Asian                          | 80               | 134         | 214         |
|                  | 5: Black/Non-Hispanic             | 132              | 75          | 207         |
|                  | 6: Native Haw/Pac Islander        | 1                | 1           | 2           |
|                  | 7: White/Non-Hispanic             | 929              | 598         | 1,527       |
|                  | 8: Multiple Ethnicities           | 69               | 10          | 79          |
|                  | 9: Unknown                        | 83               | 170         | 253         |
| Male             | 1: Non-resident Alien             | 39               | 70          | 109         |
|                  | 2: Hispanic                       | 63               | 8           | 71          |
|                  | 3: American Indian/Alaskan Native | 3                | 1           | 4           |
|                  | 4: Asian                          | 32               | 52          | 84          |
|                  | 5: Black/Non-Hispanic             | 80               | 21          | 101         |
|                  | 6: Native Haw/Pac Islander        |                  | 1           | 1           |
|                  | 7: White/Non-Hispanic             | 415              | 169         | 584         |
|                  | 8: Multiple Ethnicities           | 27               | 3           | 30          |
|                  | 9: Unknown                        | 30               | 57          | 87          |
| <b>Grand Tot</b> | al                                | 2,160            | 1,502       | 3,662       |