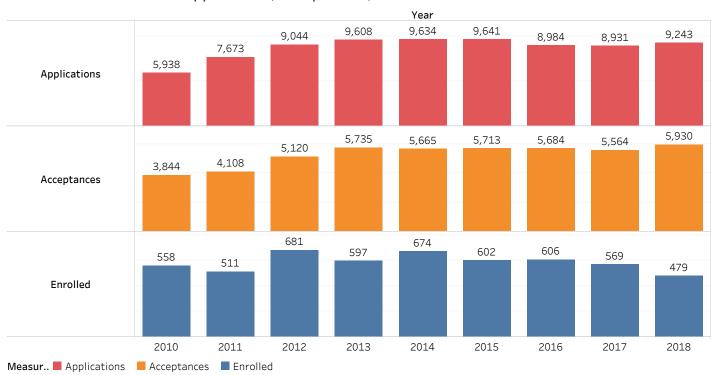

#### Freshmen Admissions

## Historical Fall Freshmen Applications, Acceptances, and Enrolled Students

#### Historical Fall Freshmen Applications, Acceptances, and Enrolled Students

|              | 2010  | 2011  | 2012  | 2013  | 2014  | 2015  | 2016  | 2017  | 2018  |
|--------------|-------|-------|-------|-------|-------|-------|-------|-------|-------|
| Applications | 5,938 | 7,673 | 9,044 | 9,608 | 9,634 | 9,641 | 8,984 | 8,931 | 9,243 |
| Acceptances  | 3,844 | 4,108 | 5,120 | 5,735 | 5,665 | 5,713 | 5,684 | 5,564 | 5,930 |
| Enrolled     | 558   | 511   | 681   | 597   | 674   | 602   | 606   | 569   | 479   |