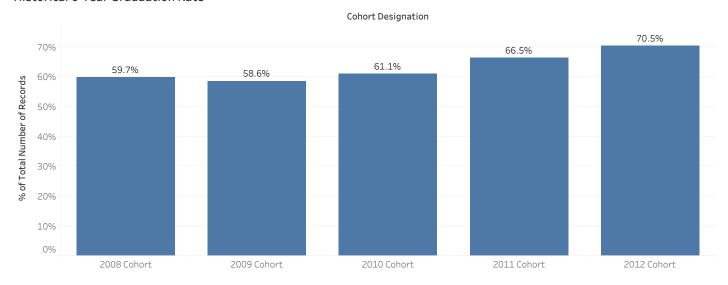

# Historical Undergraduate Graduation & Retention Rates

#### Historical 6-Year Graduation Rate

Graduated 6 Years Or Less
Graduated in 6 Years