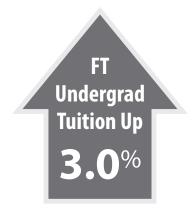

Some of the highlights of this report are shown here.

- Across all institutions participating in this survey, the median tuition for a full-time undergraduate student in the 2022-2023 academic year is \$38,682, an increase of \$998 from the 2021-2022 median of \$37,684. Across all institutions, tuition for full-time undergraduates rose by a median of 3 percent between the 2021-2022 and the 2022-2023 academic years. The smallest median percentage increase in tuition for full-time undergraduate students between the 2021-2022 and the 2022-2023 academic years was found in the Master's Colleges and Universities category, which showed a median tuition increase of 2.6 percent.
- The median room and board charge for 2022-2023 is \$13,623, an increase of \$320 from the 2021-2022 median of \$13,303. Across all institutions, room and board charges rose by a median of 3 percent between the 2021-2022 and the 2022-2023 academic years.
- The median total cost (tuition, fees, and room and board) for a full-time undergraduate residential student in the 2022-2023 period is \$51,492, an increase of \$600 from the 2021-2022 median of \$50,892. Across all institutions, total cost for full-time undergraduate residential students rose by a median of 3 percent between the 2021-2022 and the 2022-2023 academic years.
- The median increase in tuition for full-time graduate students from the 2021-2022 academic year to the 2022-2023 academic year was 2 percent.