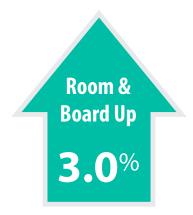

Some of the highlights of this report are shown here.

- Across all institutions participating in this survey, the median tuition for a full-time undergraduate student in the 2022-2023 academic year is \$38,682, an increase of \$998 from the 2021-2022 median of \$37,684. Across all institutions, tuition for full-time undergraduates rose by a median of 3 percent between the 2021-2022 and the 2022-2023 academic years. The smallest median percentage increase in tuition for full-time undergraduate students between the 2021-2022 and the 2022-2023 academic years was found in the Master's Colleges and Universities category, which showed a median tuition increase of 2.6 percent.
- The median room and board charge for 2022-2023 is \$13,623, an increase of \$320 from the 2021-2022 median of \$13,303. Across all institutions, room and board charges rose by a median of 3 percent between the 2021-2022 and the 2022-2023 academic years.
- The median total cost (tuition, fees, and room and board) for a full-time undergraduate residential student in the 2022-2023 period is \$51,492, an increase of \$600 from the 2021-2022 median of \$50,892. Across all institutions, total cost for full-time undergraduate residential students rose by a median of 3 percent between the 2021-2022 and the 2022-2023 academic years.
- The median increase in tuition for full-time graduate students from the 2021-2022 academic year to the 2022-2023 academic year was 2 percent.