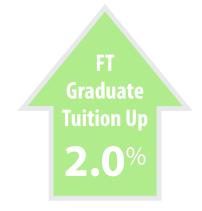

Some of the highlights of this report are shown here.

- Across all institutions participating in this survey, the median tuition for a full-time undergraduate student in the 2022-2023 academic year is \$38,682, an increase of \$998 from the 2021-2022 median of \$37,684. Across all institutions, tuition for full-time undergraduates rose by a median of 3 percent between the 2021-2022 and the 2022-2023 academic years. The smallest median percentage increase in tuition for full-time undergraduate students between the 2021-2022 and the 2022-2023 academic years was found in the Master's Colleges and Universities category, which showed a median tuition increase of 2.6 percent.
- The median room and board charge for 2022-2023 is \$13,623, an increase of \$320 from the 2021-2022 median of \$13,303. Across all institutions, room and board charges rose by a median of 3 percent between the 2021-2022 and the 2022-2023 academic years.
- The median total cost (tuition, fees, and room and board) for a full-time undergraduate residential student in the 2022-2023 period is \$51,492, an increase of \$600 from the 2021-2022 median of \$50,892. Across all institutions, total cost for full-time undergraduate residential students rose by a median of 3 percent between the 2021-2022 and the 2022-2023 academic years.
- The median increase in tuition for full-time graduate students from the 2021-2022 academic year to the 2022-2023 academic year was 2 percent.